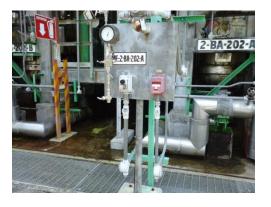

### Installation of Power Protection for Data Center and Telecommunications, (UPS) Uninterruptible Power Supply and Diesel Generator Genset.

Installation of Distributed Intelligence Fire Protections Systems (Detection/Suppression) Clean Agent (FM200).