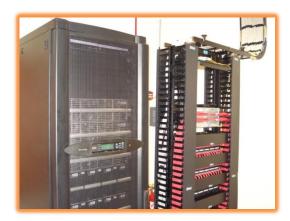

### Installation of Surveillance Systems Structured Cabling, F.O.,

### **Microwave**