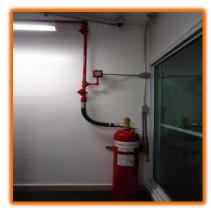

### Installation of Power Protection for Data Center and Telecommunications, (UPS) Uninterruptible Power Supply and Diesel Generator Genset.

Installation of Distributed Intelligence Fire Protections Systems (Detection/Suppression) Clean Agent (FM200).