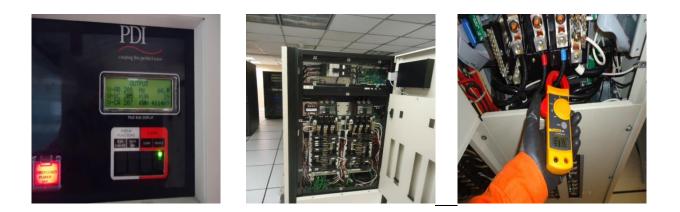

### Installation of Power Protection for Data Center and Telecommunications, (UPS) Uninterruptible Power Supply and Diesel Generator Genset.

Installation of Distributed Intelligence Fire Protections Systems (Detection/Suppression) Clean Agent (FM200).

### Uninterruptible Power Supply (UPS) Maintanence

### **Power Distribution Unit (PDU) Maintanence**