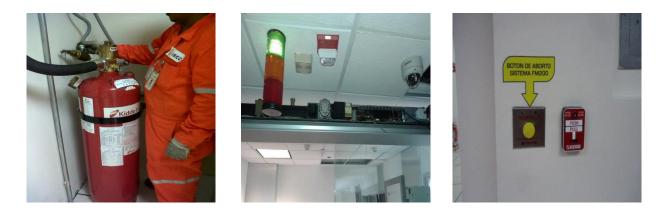

### Installation of Power Protection for Data Center and Telecommunications, (UPS) Uninterruptible Power Supply and Diesel Generator Genset.

Installation of Distributed Intelligence Fire Protections Systems (Detection/Suppression) Clean Agent (FM200).

# Installation and service to Detection Systems (Gas and Fire) for Industrial Environments.

### **Fire Protections Systems Maintanence**