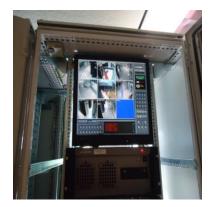

### Installation of Surveillance Systems (IP, Analogy).

### Installation of Surveillance Systems Structured Cabling, F.O.,